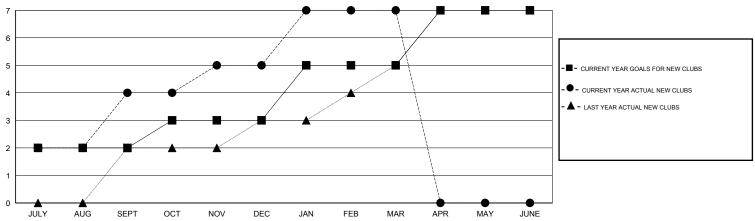

CA 6

| Clubs  RESULTS FOR 2014-2015 |   |   |   |    | Members  RESULTS FOR 2014-2015 |    |     |     |      |
|------------------------------|---|---|---|----|--------------------------------|----|-----|-----|------|
|                              |   |   |   |    |                                |    |     |     |      |
| JULY/AUG/SEPT                | 2 | 4 | 8 | -4 | JULY/AUG/SEPT                  | 70 | 226 | 147 | 79   |
| OCT/NOV/DEC                  | 1 | 1 | 9 | -8 | OCT/NOV/DEC                    | 60 | 43  | 441 | -398 |
| JAN/FEB/MAR                  | 2 | 2 | 1 | 1  | JAN/FEB/MAR                    | 70 | 250 | 53  | 197  |
| APR/MAY/JUNE                 | 2 | 0 | 0 | 0  | APR/MAY/JUNE                   | 50 | 0   | 0   | 0    |

### GOALS AND ACTUAL NEW CLUBS CUMULATIVE



#### GOALS AND ACTUAL MEMBERS CUMULATIVE



| DROPPED CLUBS: 18  DROPPED MEMBERS                                                                              | 56 CLUBS OF 106 ADDED 1 OR MORE NEW MEMBERS | GENDER DISTRIBUTION           MALE         2,844 (77.88%)           FEMALE         808 (22.12%) |                              |  |
|-----------------------------------------------------------------------------------------------------------------|---------------------------------------------|-------------------------------------------------------------------------------------------------|------------------------------|--|
| DECEASED         2           CLUB CANCELLED         439           OTHER         200           TOTAL         641 | CLICK HERE FOR HEALTH ASSESSMENT DATA       | FAMI