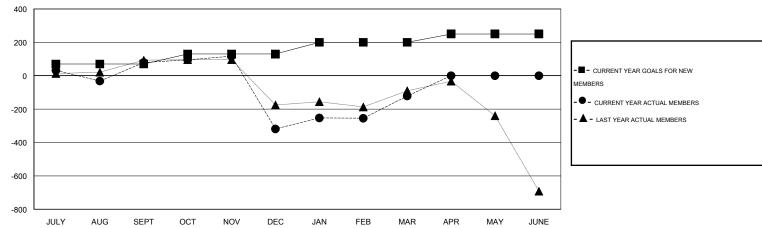

#### GOALS AND ACTUAL MEMBERS CUMULATIVE

| DROPPED CLUBS: 18  DROPPED MEMBERS                                                                              | 56 CLUBS OF 106 ADDED 1 OR MORE NEW MEMBERS | GENDER DISTRIBUTION           MALE         2,844 (77.88%)           FEMALE         808 (22.12%) |                              |  |
|-----------------------------------------------------------------------------------------------------------------|---------------------------------------------|-------------------------------------------------------------------------------------------------|------------------------------|--|
| DECEASED         2           CLUB CANCELLED         439           OTHER         200           TOTAL         641 | CLICK HERE FOR HEALTH ASSESSMENT DATA       | FAMILY UNIT MEMBERS HEAD OF HOUSEHOLD NON-HEAD OF HOUSEHOLD                                     | 2,42;<br>54 <u></u><br>1,877 |  |